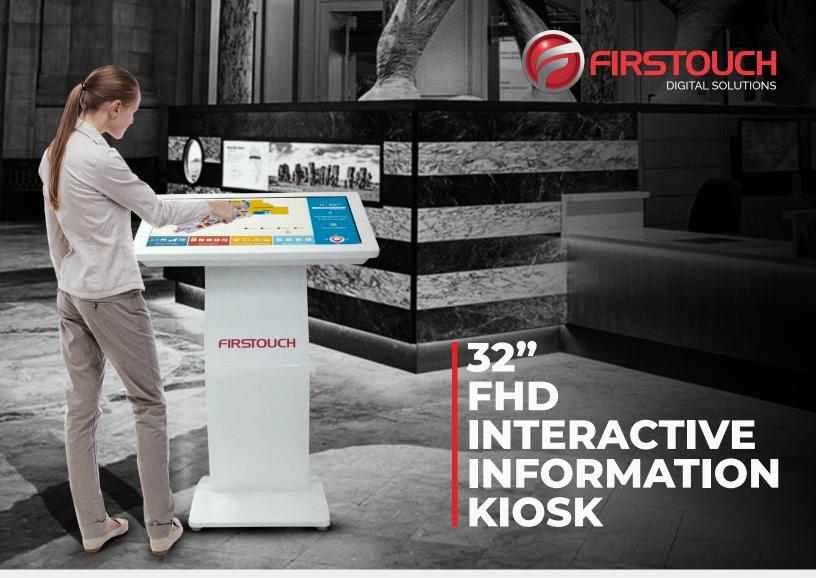

Firstouch Stylish Portable, Easy To Operate 32" FHD interactive information kiosk With In built Player To Show Any Kind Of Content Remotely Through CMS. Now Showcase Promotions, Offers In A Smart Way

| 32" INTERACTI                 | VE INFORMATION KIOSK                                    | Model No FTKI32A                                        |
|-------------------------------|---------------------------------------------------------|---------------------------------------------------------|
|                               | Display Technology                                      | Colour LED TFT Screen                                   |
| Display                       | Screen Size                                             | 32"                                                     |
|                               | Resolution                                              | 1920×1080                                               |
|                               | Touch Technology                                        | P-Cap Multi Touch                                       |
|                               | Aspect Ratio                                            | 16:09                                                   |
|                               | Contrast Ratio                                          | 3000:01:00                                              |
|                               | Orientation                                             | Landscape                                               |
|                               | Brightness                                              | 300nits                                                 |
| Computer                      | Processor                                               | Amlogic S905X3 64-bit quad core<br>ARM® Cortex™ A55 CPU |
|                               | RAM                                                     | 4 GB                                                    |
|                               | Storage                                                 | 32 GB                                                   |
|                               | Operating System                                        | Android 9.0                                             |
|                               | Network                                                 | Wi-Fi, LAN                                              |
| Audio                         | Number of Speakers                                      | 2x5W                                                    |
| Internal P <mark>or</mark> ts | USB                                                     | 3                                                       |
|                               | HDMI                                                    | 1                                                       |
|                               | VGA                                                     | 0                                                       |
|                               | LAN In                                                  | 1                                                       |
|                               | Audio                                                   | 1                                                       |
| Software                      | OPTIONAL                                                | SIGNAGE WPS Office                                      |
| Mechanical                    | Matrial                                                 | Mild Steel                                              |
|                               | Mounting Arrangement                                    | Floor Mount                                             |
|                               | Dimensions                                              | 1560X800X625 mm                                         |
| Electricals                   | Power Supply                                            | 100 ~ 240V AC                                           |
|                               | Power Consumption in Operating<br>Mode (Maximum) (watt) | 50 W                                                    |
| Enviornmental                 | Operating Temperature                                   | 45                                                      |
|                               | Operating Humidity                                      | 80%                                                     |
|                               | Duty Cycle                                              | 24x7                                                    |
| Certification                 | BIS Registration under CRS of Meity                     | CE, ROHS                                                |
| Accessories                   |                                                         | AC POWER CORD, LAN CABLE                                |