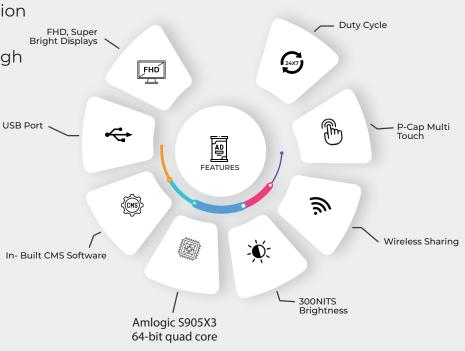

Firstouch Stylish Portable, Easy To Operate 32" FHD interactive information kiosk With In built Player To Show Any Kind Of Content Remotely Through CMS. Now Showcase Promotions, Offers In A Smart Way

| 32" INTERACTI                 | VE INFORMATION KIOSK                                    | Model No FTKI32A                                        |
|-------------------------------|---------------------------------------------------------|---------------------------------------------------------|
|                               | Display Technology                                      | Colour LED TFT Screen                                   |
| Display                       | Screen Size                                             | 32"                                                     |
|                               | Resolution                                              | 1920×1080                                               |
|                               | Touch Technology                                        | P-Cap Multi Touch                                       |
|                               | Aspect Ratio                                            | 16:09                                                   |
|                               | Contrast Ratio                                          | 3000:01:00                                              |
|                               | Orientation                                             | Landscape                                               |
|                               | Brightness                                              | 300nits                                                 |
| Computer                      | Processor                                               | Amlogic S905X3 64-bit quad core<br>ARM® Cortex™ A55 CPU |
|                               | RAM                                                     | 4 GB                                                    |
|                               | Storage                                                 | 32 GB                                                   |
|                               | Operating System                                        | Android 9.0                                             |
|                               | Network                                                 | Wi-Fi, LAN                                              |
| Audio                         | Number of Speakers                                      | 2x5W                                                    |
| Internal P <mark>or</mark> ts | USB                                                     | 3                                                       |
|                               | HDMI                                                    | 1                                                       |
|                               | VGA                                                     | 0                                                       |
|                               | LAN In                                                  | 1                                                       |
|                               | Audio                                                   | 1                                                       |
| Software                      | OPTIONAL                                                | SIGNAGE WPS Office                                      |
| Mechanical                    | Matrial                                                 | Mild Steel                                              |
|                               | Mounting Arrangement                                    | Floor Mount                                             |
|                               | Dimensions                                              | 1560X800X625 mm                                         |
| Electricals                   | Power Supply                                            | 100 ~ 240V AC                                           |
|                               | Power Consumption in Operating<br>Mode (Maximum) (watt) | 50 W                                                    |
| Enviornmental                 | Operating Temperature                                   | 45                                                      |
|                               | Operating Humidity                                      | 80%                                                     |
|                               | Duty Cycle                                              | 24x7                                                    |
| Certification                 | BIS Registration under CRS of Meity                     | CE, ROHS                                                |
| Accessories                   |                                                         | AC POWER CORD, LAN CABLE                                |