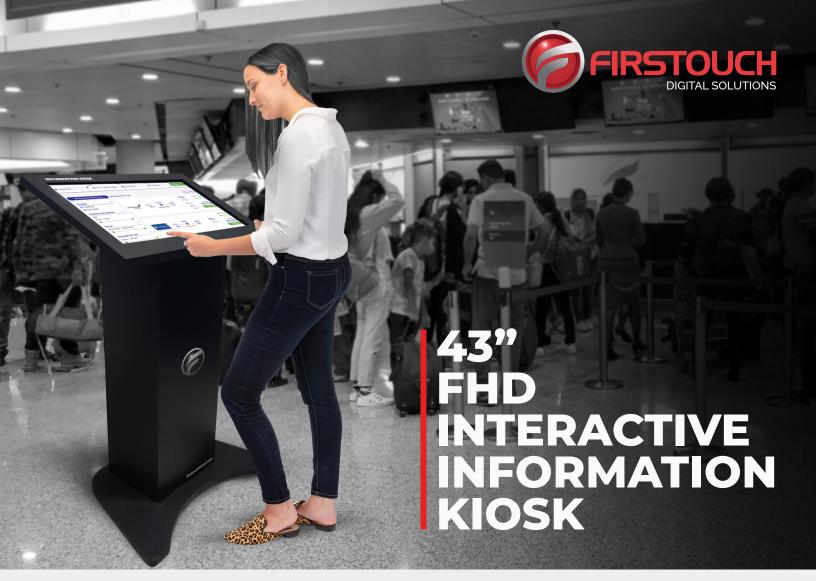

Firstouch Stylish Portable, Easy To Operate 43" FHD interactive information kiosk With In built Player To Show Any Kind Of Content Remotely Through CMS. Now Showcase Promotions, Offers In A Smart Way

| 43" INTERACTIV | VE INFORMATION KIOSK                                    | Model No FTKI43A                                        |
|----------------|---------------------------------------------------------|---------------------------------------------------------|
|                | Display Technology                                      | Colour LED TFT Screen                                   |
|                | Screen Size                                             | 43"                                                     |
|                | Resolution                                              | 1920×1080                                               |
|                | Touch Technology                                        | Infra Red                                               |
| Display        | Aspect Ratio                                            | 16:09                                                   |
|                | Contrast Ratio                                          | 3000:01:00                                              |
|                | Orientation                                             | Landscape                                               |
|                | Brightness                                              | 350nits                                                 |
|                | Processor                                               | Amlogic S905X3 64-bit quad core<br>ARM® Cortex™ A55 CPU |
|                | RAM                                                     | 4 GB                                                    |
| Computer       | Storage                                                 | 32 GB                                                   |
|                | Operating System                                        | Android 9.0                                             |
|                | Network                                                 | Wi-Fi, LAN                                              |
| Audio          | Number of Speakers                                      | 2x5W                                                    |
|                | USB                                                     | 3                                                       |
|                | HDMI                                                    | 1                                                       |
|                | VGA                                                     | 0                                                       |
| Internal Ports | LAN In                                                  | 1                                                       |
|                | Audio                                                   | 1                                                       |
| Software       | OPTIONAL                                                | SIGNAGE WPS Office                                      |
|                | Matrial                                                 | Mild Steel                                              |
| Mechanical     | Mounting Arrangement                                    | Floor Mount                                             |
|                | Dimensions                                              | 15600X950X650 mm                                        |
|                | Power Supply                                            | 100 ~ 240V AC                                           |
| Electricals    | Power Consumption in Operating<br>Mode (Maximum) (watt) | 80 W                                                    |
|                | Operating Temperature                                   | 45                                                      |
| Enviornmental  | Operating Humidity                                      | 80%                                                     |
|                | Duty Cycle                                              | 24x7                                                    |
| Certification  | BIS Registration under CRS of Meity                     | CE, ROHS                                                |
| Accessories    |                                                         | AC POWER CORD, LAN CABLE                                |