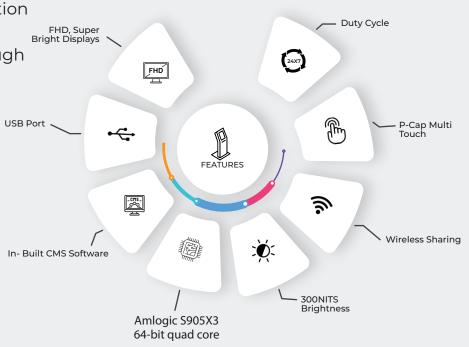

Firstouch Stylish Portable, Easy To Operate 32" FHD interactive information kiosk With In built Player To Show Any Kind Of Content Remotely Through CMS. Now Showcase Promotions, Offers In A Smart Way

| 32" INTERACTIV | /E INFORMATION KIOSK                                    | Model No FTKI32A                                        |
|----------------|---------------------------------------------------------|---------------------------------------------------------|
|                | Display Technology                                      | Colour LED TFT Screen                                   |
|                | Screen Size                                             | 32"                                                     |
|                | Resolution                                              | 1920×1080                                               |
|                | Touch Technology                                        | P-Cap Multi Touch                                       |
| Display        | Aspect Ratio                                            | 16:09                                                   |
|                | Contrast Ratio                                          | 3000:01:00                                              |
|                | Orientation                                             | Landscape                                               |
|                | Brightness                                              | 300nits                                                 |
| Computer       | Processor                                               | Amlogic S905X3 64-bit quad core<br>ARM® Cortex™ A55 CPU |
|                | RAM                                                     | 4 GB                                                    |
|                | Storage                                                 | 32 GB                                                   |
|                | Operating System                                        | Android 9.0                                             |
|                | Network                                                 | Wi-Fi, LAN                                              |
| Audio          | Number of Speakers                                      | 2x5W                                                    |
|                | USB                                                     | 3                                                       |
|                | HDMI                                                    | 1                                                       |
|                | VGA                                                     | 0                                                       |
| Internal Ports | LAN In                                                  | 1                                                       |
|                | Audio                                                   | 1                                                       |
| Software       | OPTIONAL                                                | SIGNAGE WPS Office                                      |
| Mechanical     | Matrial                                                 | Mild Steel                                              |
|                | Mounting Arrangement                                    | Floor Mount                                             |
|                | Dimensions                                              | 1560X800X625 mm                                         |
| Electricals    | Power Supply                                            | 100 ~ 240V AC                                           |
|                | Power Consumption in Operating<br>Mode (Maximum) (watt) | 50 W                                                    |
| Enviornmental  | Operating Temperature                                   | 45                                                      |
|                | Operating Humidity                                      | 80%                                                     |
|                | Duty Cycle                                              | 24x7                                                    |
| Certification  | BIS Registration under CRS of Meity                     | CE, ROHS                                                |
| Accessories    |                                                         | AC POWER CORD, LAN CABLE                                |