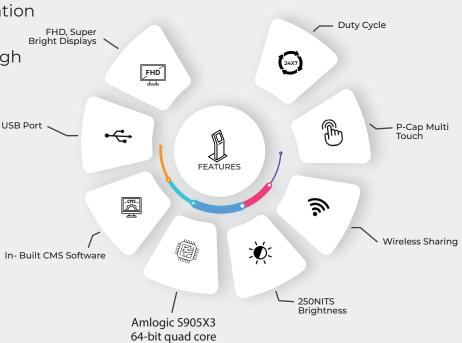

Firstouch Stylish Portable, Easy To

Operate 21.5" FHD interactive information

kiosk With In built Player To Show
Any Kind Of Content Remotely Through

CMS. Now Showcase Promotions,

Offers In A Smart Way

| 21.5" INTERACT               | IVE INFORMATION KIOS                                    | K Model No FTKI22A                                      |
|------------------------------|---------------------------------------------------------|---------------------------------------------------------|
|                              | Display Technology                                      | Colour LED TFT Screen                                   |
| Display                      | Screen Size                                             | 21.5"                                                   |
|                              | Resolution                                              | 1920×1080                                               |
|                              | Touch Technology                                        | P-Cap Multi Touch                                       |
|                              | Aspect Ratio                                            | 16:09                                                   |
|                              | Contrast Ratio                                          | 3000:01:00                                              |
|                              | Orientation                                             | Landscape                                               |
|                              | Brightness                                              | 250nits                                                 |
| Computer                     | Processor                                               | Amlogic S905X3 64-bit quad core<br>ARM® Cortex™ A55 CPU |
|                              | RAM                                                     | 4 GB                                                    |
|                              | Storage                                                 | 32 GB                                                   |
|                              | Operating System                                        | Android 9.0                                             |
|                              | Network                                                 | Wi-Fi, LAN                                              |
| Audio                        | Number of Speakers                                      | 2x5W                                                    |
|                              | USB                                                     | 3                                                       |
| Internal P <mark>orts</mark> | HDMI                                                    | 1                                                       |
|                              | VGA                                                     | 0                                                       |
|                              | LAN In                                                  | 1                                                       |
|                              | Audio                                                   | 1                                                       |
| Software                     | OPTIONAL                                                | SIGNAGE WPS Office                                      |
|                              | Matrial                                                 | Mild Steel                                              |
| Mechanical                   | Mounting Arrangement                                    | Floor Mount                                             |
|                              | Dimensions                                              | 1560 x 650 x 580 mm                                     |
| Electricals                  | Power Supply                                            | 100 ~ 240V AC                                           |
|                              | Power Consumption in Operating<br>Mode (Maximum) (watt) | 40 W                                                    |
|                              | Operating Temperature                                   | 45                                                      |
| Enviornmental                | Operating Humidity                                      | 80%                                                     |
|                              | Duty Cycle                                              | 24x7                                                    |
| Certification                | BIS Registration under CRS of Meity                     | CE, ROHS                                                |
| Accessories                  |                                                         | AC POWER CORD, LAN CABLE                                |