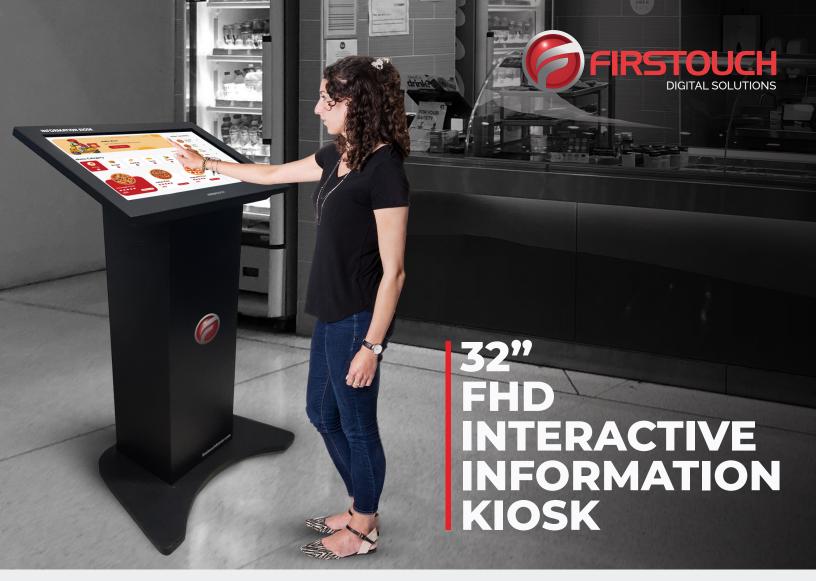

Firstouch Stylish Portable, Easy To Operate 32" FHD interactive information kiosk With In built Player To Show Any Kind Of Content Remotely Through CMS. Now Showcase Promotions, Offers In A Smart Way

| 32" INTERACTIV | /E INFORMATION KIOSK                                    | Model No FTKI32A                                        |
|----------------|---------------------------------------------------------|---------------------------------------------------------|
|                | Display Technology                                      | Colour LED TFT Screen                                   |
|                | Screen Size                                             | 32"                                                     |
|                | Resolution                                              | 1920×1080                                               |
|                | Touch Technology                                        | P-Cap Multi Touch                                       |
| Display        | Aspect Ratio                                            | 16:09                                                   |
|                | Contrast Ratio                                          | 3000:01:00                                              |
|                | Orientation                                             | Landscape                                               |
|                | Brightness                                              | 300nits                                                 |
| Computer       | Processor                                               | Amlogic S905X3 64-bit quad core<br>ARM® Cortex™ A55 CPU |
|                | RAM                                                     | 4 GB                                                    |
|                | Storage                                                 | 32 GB                                                   |
|                | Operating System                                        | Android 9.0                                             |
|                | Network                                                 | Wi-Fi, LAN                                              |
| Audio          | Number of Speakers                                      | 2x5W                                                    |
|                | USB                                                     | 3                                                       |
|                | HDMI                                                    | 1                                                       |
|                | VGA                                                     | 0                                                       |
| Internal Ports | LAN In                                                  | 1                                                       |
|                | Audio                                                   | 1                                                       |
| Software       | OPTIONAL                                                | SIGNAGE WPS Office                                      |
| Mechanical     | Matrial                                                 | Mild Steel                                              |
|                | Mounting Arrangement                                    | Floor Mount                                             |
|                | Dimensions                                              | 1560X800X625 mm                                         |
| Electricals    | Power Supply                                            | 100 ~ 240V AC                                           |
|                | Power Consumption in Operating<br>Mode (Maximum) (watt) | 50 W                                                    |
| Enviornmental  | Operating Temperature                                   | 45                                                      |
|                | Operating Humidity                                      | 80%                                                     |
|                | Duty Cycle                                              | 24x7                                                    |
| Certification  | BIS Registration under CRS of Meity                     | CE, ROHS                                                |
| Accessories    |                                                         | AC POWER CORD, LAN CABLE                                |