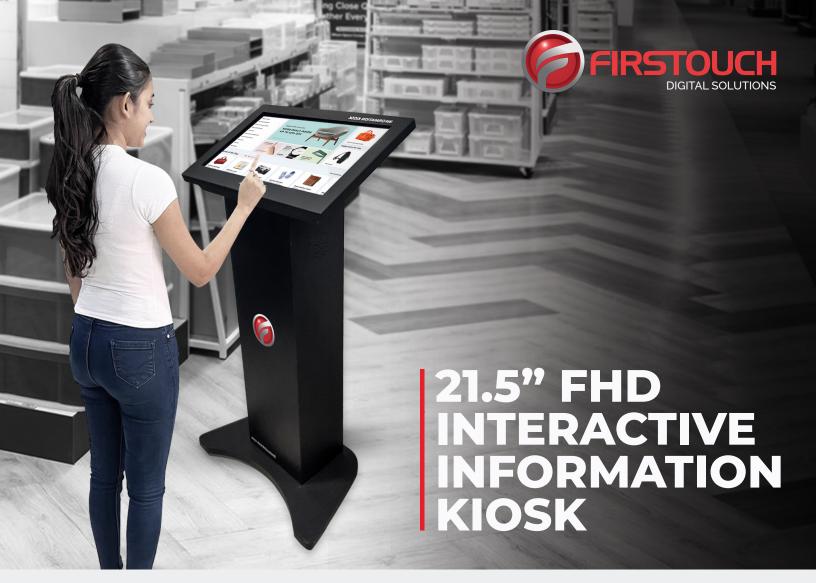

Firstouch Stylish Portable, Easy To

Operate 21.5" FHD interactive information

kiosk With In built Player To Show
Any Kind Of Content Remotely Through

CMS. Now Showcase Promotions,

Offers In A Smart Way

| 21.5" INTERACT               | IVE INFORMATION KIOS                                    | K Model No FTKI22A                                      |
|------------------------------|---------------------------------------------------------|---------------------------------------------------------|
|                              | Display Technology                                      | Colour LED TFT Screen                                   |
| Display                      | Screen Size                                             | 21.5"                                                   |
|                              | Resolution                                              | 1920×1080                                               |
|                              | Touch Technology                                        | P-Cap Multi Touch                                       |
|                              | Aspect Ratio                                            | 16:09                                                   |
|                              | Contrast Ratio                                          | 3000:01:00                                              |
|                              | Orientation                                             | Landscape                                               |
|                              | Brightness                                              | 250nits                                                 |
| Computer                     | Processor                                               | Amlogic S905X3 64-bit quad core<br>ARM® Cortex™ A55 CPU |
|                              | RAM                                                     | 4 GB                                                    |
|                              | Storage                                                 | 32 GB                                                   |
|                              | Operating System                                        | Android 9.0                                             |
|                              | Network                                                 | Wi-Fi, LAN                                              |
| Audio                        | Number of Speakers                                      | 2x5W                                                    |
|                              | USB                                                     | 3                                                       |
| Internal P <mark>orts</mark> | HDMI                                                    | 1                                                       |
|                              | VGA                                                     | 0                                                       |
|                              | LAN In                                                  | 1                                                       |
|                              | Audio                                                   | 1                                                       |
| Software                     | OPTIONAL                                                | SIGNAGE WPS Office                                      |
|                              | Matrial                                                 | Mild Steel                                              |
| Mechanical                   | Mounting Arrangement                                    | Floor Mount                                             |
|                              | Dimensions                                              | 1560 x 650 x 580 mm                                     |
| Electricals                  | Power Supply                                            | 100 ~ 240V AC                                           |
|                              | Power Consumption in Operating<br>Mode (Maximum) (watt) | 40 W                                                    |
|                              | Operating Temperature                                   | 45                                                      |
| Enviornmental                | Operating Humidity                                      | 80%                                                     |
|                              | Duty Cycle                                              | 24x7                                                    |
| Certification                | BIS Registration under CRS of Meity                     | CE, ROHS                                                |
| Accessories                  |                                                         | AC POWER CORD, LAN CABLE                                |