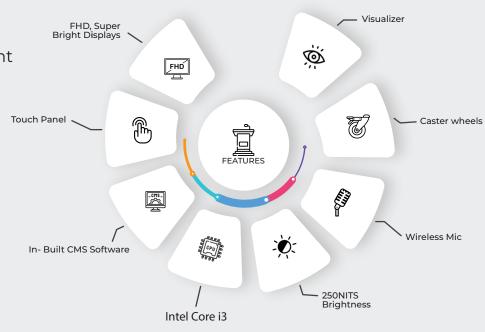

Firstouch "E-Podium" is a high-quality All in One Solution for making presentations and lectures. The elegant front design also has a light and customized branding can be done on the panel.

| 21.5" ELEC           | TRONIC PODIUM Model                                  | No <b>FTHP01A</b>                           |
|----------------------|------------------------------------------------------|---------------------------------------------|
| Display              | Display Technology                                   | IPS                                         |
|                      | Display Size                                         | 21.5"                                       |
|                      | Resolution                                           | 1920×1080                                   |
|                      | Touch Panel                                          | IR Touch                                    |
|                      | Aspect Ratio                                         | 16:09                                       |
|                      | Contrast Ratio                                       | 3000:01:00                                  |
|                      | Brightness                                           | 250nits                                     |
| Computer             | Processor                                            | Intel Core i3                               |
|                      | RAM                                                  | 4 GB                                        |
|                      | Storage                                              | 500 GB                                      |
|                      | Operating System                                     | Windows 10                                  |
| Audio                | Bluetooth and WI-FI                                  | Available                                   |
|                      | Amplifier                                            | 70 watt                                     |
|                      | Number of Speaker                                    | 2 x 15W                                     |
|                      | Hand Held Wireless Mic                               | 1                                           |
|                      | Coller Mic & Gooshneck Mic                           | 1                                           |
| Ports                | HDMI, RJ45                                           | 1                                           |
|                      | USB Port                                             | 4                                           |
|                      | Audio Port                                           | 1                                           |
|                      | Gooshneck Mic                                        | 1                                           |
|                      | AC Power Port for Laptop                             | 1                                           |
| Software             |                                                      | Office, Whiteboard                          |
| Optional Accessories | Optical Disk Drive                                   | 1                                           |
|                      | Visualizer                                           | 1                                           |
| Machanicals          | Matrial                                              | 1.6 mm Mild Steel / Stainless Steel         |
|                      | Mounting Arrangement                                 | Floor Mounted                               |
|                      | Dimensions                                           | 830 X 650 X 1120                            |
|                      | Weight                                               | 65kgs                                       |
| Power                | Power Supply                                         | 100 ~ 240V AC                               |
|                      | Power Consumption in Operating Mode (Maximum) (watt) | 150                                         |
| Enviornmental        | Operating Temperature                                | 10 to 45                                    |
|                      | Duty Cycle                                           | 8X7                                         |
| Certification        | BIS Registration under CRS of Meity                  | CE, ROHS                                    |
| Accessories          |                                                      | AC Power cord, LAN Cable,<br>Speekar Cable. |