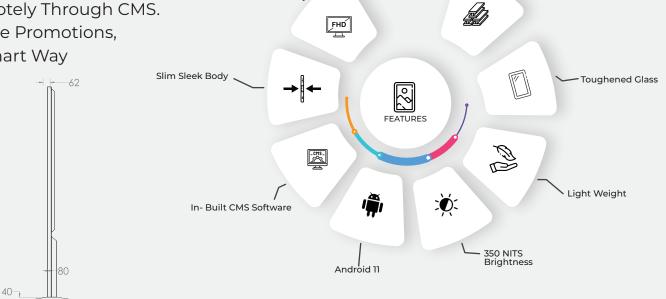

## 43" FHD DIGITAL STANDEE

Rugged Steel Construction

Firstouch Stylish Slim, Portable, Easy To Operate 43"Digital Standee With In built Player To Show Any Kind Of Content Remotely Through CMS. Now Showcase Promotions, Offers In A Smart Way