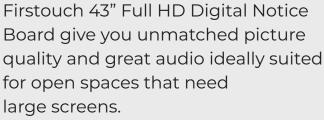

| 43" DIGITA                   | L NOTICE BOARD Model N                                  | No. <b>FTDNB43</b>           |
|------------------------------|---------------------------------------------------------|------------------------------|
| Display                      | Panel Technology                                        | VA                           |
|                              | Display Size                                            | 43"                          |
|                              | Resolution                                              | 1080x1920                    |
|                              | Orientation                                             | Landscape/Portrait(OPTIONAL) |
|                              | Aspect Ratio                                            | 16:09                        |
|                              | Contrast Ratio                                          | 3000:01:00                   |
|                              | Brightness                                              | 300nits                      |
|                              | Viewing angle                                           | 178°H/178°V                  |
| Computer                     | Operating System                                        | Android 9.0                  |
|                              | RAM                                                     | 1GB (4GB OPTIONAL)           |
|                              | Storage                                                 | 8GB (32GB OPTIONAL)          |
|                              | Availability of Bluetooth and Wi-Fi                     | LAN/Wi-Fi                    |
|                              | Response Time                                           | 8ms                          |
| Audio                        | Number of Speakers                                      | 2x10w                        |
| External Por <mark>ts</mark> | USB                                                     | 1                            |
|                              | RJ45                                                    | 1                            |
| Internal Ports               | USB                                                     | 2                            |
| Software                     | Software                                                | DNB Software                 |
| Machanicals                  | Material                                                | Wooden/Metal                 |
|                              | Mounting Arrangement                                    | Wall Mount                   |
|                              | Dimensions<br>Wooden Frame                              | 1100 x 720 x 150mm           |
| Power                        | Power Supply                                            | 230 V AC, 50 Hz              |
|                              | Power Consumption in Operating Mode<br>(Maximum) (watt) | 50W max                      |
| Environmental                | Operating Temperature                                   | 45                           |
|                              | Operating Humidity                                      | 85%                          |
|                              | Duty Cycle                                              | 16x7                         |
| Certification                | BIS Registration under CRS of Meity                     | CE, ROHS, BIS                |
| Accessories                  | Accessories in Box                                      | Remote/LAN Cable             |