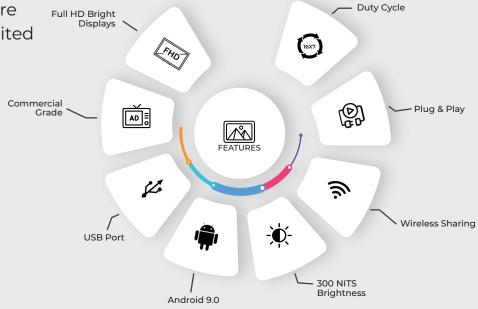

| 43" DIGITA                   | L NOTICE BOARD Model N                                  | No. <b>FTDNB43</b>           |
|------------------------------|---------------------------------------------------------|------------------------------|
| Display                      | Panel Technology                                        | VA                           |
|                              | Display Size                                            | 43"                          |
|                              | Resolution                                              | 1080x1920                    |
|                              | Orientation                                             | Landscape/Portrait(OPTIONAL) |
|                              | Aspect Ratio                                            | 16:09                        |
|                              | Contrast Ratio                                          | 3000:01:00                   |
|                              | Brightness                                              | 300nits                      |
|                              | Viewing angle                                           | 178°H/178°V                  |
| Computer                     | Operating System                                        | Android 9.0                  |
|                              | RAM                                                     | 1GB (4GB OPTIONAL)           |
|                              | Storage                                                 | 8GB (32GB OPTIONAL)          |
|                              | Availability of Bluetooth and Wi-Fi                     | LAN/Wi-Fi                    |
|                              | Response Time                                           | 8ms                          |
| Audio                        | Number of Speakers                                      | 2x10w                        |
| External Por <mark>ts</mark> | USB                                                     | 1                            |
|                              | RJ45                                                    | 1                            |
| Internal Ports               | USB                                                     | 2                            |
| Software                     | Software                                                | DNB Software                 |
| Machanicals                  | Material                                                | Wooden/Metal                 |
|                              | Mounting Arrangement                                    | Wall Mount                   |
|                              | Dimensions<br>Wooden Frame                              | 1100 x 720 x 150mm           |
| Power                        | Power Supply                                            | 230 V AC, 50 Hz              |
|                              | Power Consumption in Operating Mode<br>(Maximum) (watt) | 50W max                      |
| Environmental                | Operating Temperature                                   | 45                           |
|                              | Operating Humidity                                      | 85%                          |
|                              | Duty Cycle                                              | 16x7                         |
| Certification                | BIS Registration under CRS of Meity                     | CE, ROHS, BIS                |
| Accessories                  | Accessories in Box                                      | Remote/LAN Cable             |