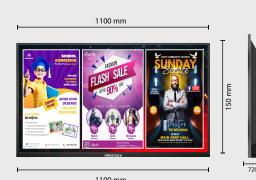

| 43" DIGITA                   | L NOTICE BOARD Model N                                  | No. <b>FTDNB43</b>           |
|------------------------------|---------------------------------------------------------|------------------------------|
| Display                      | Panel Technology                                        | VA                           |
|                              | Display Size                                            | 43"                          |
|                              | Resolution                                              | 1080x1920                    |
|                              | Orientation                                             | Landscape/Portrait(OPTIONAL) |
|                              | Aspect Ratio                                            | 16:09                        |
|                              | Contrast Ratio                                          | 3000:01:00                   |
|                              | Brightness                                              | 300nits                      |
|                              | Viewing angle                                           | 178°H/178°V                  |
| Computer                     | Operating System                                        | Android 9.0                  |
|                              | RAM                                                     | 1GB (4GB OPTIONAL)           |
|                              | Storage                                                 | 8GB (32GB OPTIONAL)          |
|                              | Availability of Bluetooth and Wi-Fi                     | LAN/Wi-Fi                    |
|                              | Response Time                                           | 8ms                          |
| Audio                        | Number of Speakers                                      | 2x10w                        |
| External Por <mark>ts</mark> | USB                                                     | 1                            |
|                              | RJ45                                                    | 1                            |
| Internal Ports               | USB                                                     | 2                            |
| Software                     | Software                                                | DNB Software                 |
| Machanicals                  | Material                                                | Wooden/Metal                 |
|                              | Mounting Arrangement                                    | Wall Mount                   |
|                              | Dimensions<br>Wooden Frame                              | 1100 x 720 x 150mm           |
| Power                        | Power Supply                                            | 230 V AC, 50 Hz              |
|                              | Power Consumption in Operating Mode<br>(Maximum) (watt) | 50W max                      |
| Environmental                | Operating Temperature                                   | 45                           |
|                              | Operating Humidity                                      | 85%                          |
|                              | Duty Cycle                                              | 16x7                         |
| Certification                | BIS Registration under CRS of Meity                     | CE, ROHS, BIS                |
| Accessories                  | Accessories in Box                                      | Remote/LAN Cable             |