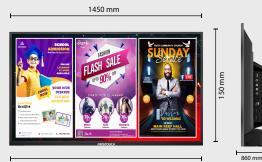

## THINK TOUCH

Firstouch 55" Full HD Digital Notice Board give you unmatched picture quality and great audio ideally suited for open spaces that need large screens.

1450 mm

| 55" DIGITA     | AL NOTICE BOARD Model I                                 | No. FTDNB55                  |
|----------------|---------------------------------------------------------|------------------------------|
| Display        | Panel Technology                                        | VA                           |
|                | Display Size                                            | 55"                          |
|                | Resolution                                              | 3840 x 2160 (UHD)            |
|                | Orientation                                             | Landscape/Portrait(OPTIONAL) |
|                | Aspect Ratio                                            | 16:09                        |
|                | Contrast Ratio                                          | 5000:01:00                   |
|                | Brightness                                              | 350nits                      |
|                | Viewing angle                                           | 178°H/178°V                  |
| Computer       | Operating System                                        | Android 9.0                  |
|                | RAM                                                     | 4GB                          |
|                | Storage                                                 | 32GB                         |
|                | Availability of Bluetooth and Wi-Fi                     | LAN/Wi-Fi                    |
|                | Response Time                                           | 8ms                          |
| Audio          | Number of Speakers                                      | 2x10w                        |
| External Ports | USB                                                     | 1                            |
|                | RJ45                                                    | 1                            |
| Internal Ports | USB                                                     | 2                            |
| Software       | Software                                                | DNB Software                 |
| Machanicals    | Material                                                | Wooden/Metal                 |
|                | Mounting Arrangement                                    | Wall Mount                   |
|                | Dimensions<br>Wooden Frame                              | 1450 x 860 x 150mm           |
| Power          | Power Supply                                            | 230 V AC, 50 Hz              |
|                | Power Consumption in Operating Mode<br>(Maximum) (watt) | 120W max                     |
| Environmental  | Operating Temperature                                   | 45                           |
|                | Operating Humidity                                      | 85%                          |
|                | Duty Cycle                                              | 16x7                         |
| Certification  | BIS Registration under CRS of Meity                     | CE, ROHS, BIS                |
| Accessories    | Accessories in Box                                      | Remote/LAN Cable             |