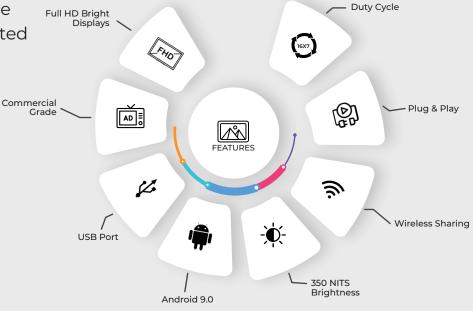

## THINK TOUCH

Firstouch 55" Full HD Digital Notice Board give you unmatched picture quality and great audio ideally suited for open spaces that need large screens.

1450 mm

| 55" DIGITA     | AL NOTICE BOARD Model I                                 | No. FTDNB55                  |
|----------------|---------------------------------------------------------|------------------------------|
| Display        | Panel Technology                                        | VA                           |
|                | Display Size                                            | 55"                          |
|                | Resolution                                              | 3840 x 2160 (UHD)            |
|                | Orientation                                             | Landscape/Portrait(OPTIONAL) |
|                | Aspect Ratio                                            | 16:09                        |
|                | Contrast Ratio                                          | 5000:01:00                   |
|                | Brightness                                              | 350nits                      |
|                | Viewing angle                                           | 178°H/178°V                  |
| Computer       | Operating System                                        | Android 9.0                  |
|                | RAM                                                     | 4GB                          |
|                | Storage                                                 | 32GB                         |
|                | Availability of Bluetooth and Wi-Fi                     | LAN/Wi-Fi                    |
|                | Response Time                                           | 8ms                          |
| Audio          | Number of Speakers                                      | 2x10w                        |
| External Ports | USB                                                     | 1                            |
|                | RJ45                                                    | 1                            |
| Internal Ports | USB                                                     | 2                            |
| Software       | Software                                                | DNB Software                 |
| Machanicals    | Material                                                | Wooden/Metal                 |
|                | Mounting Arrangement                                    | Wall Mount                   |
|                | Dimensions<br>Wooden Frame                              | 1450 x 860 x 150mm           |
| Power          | Power Supply                                            | 230 V AC, 50 Hz              |
|                | Power Consumption in Operating Mode<br>(Maximum) (watt) | 120W max                     |
| Environmental  | Operating Temperature                                   | 45                           |
|                | Operating Humidity                                      | 85%                          |
|                | Duty Cycle                                              | 16x7                         |
| Certification  | BIS Registration under CRS of Meity                     | CE, ROHS, BIS                |
| Accessories    | Accessories in Box                                      | Remote/LAN Cable             |