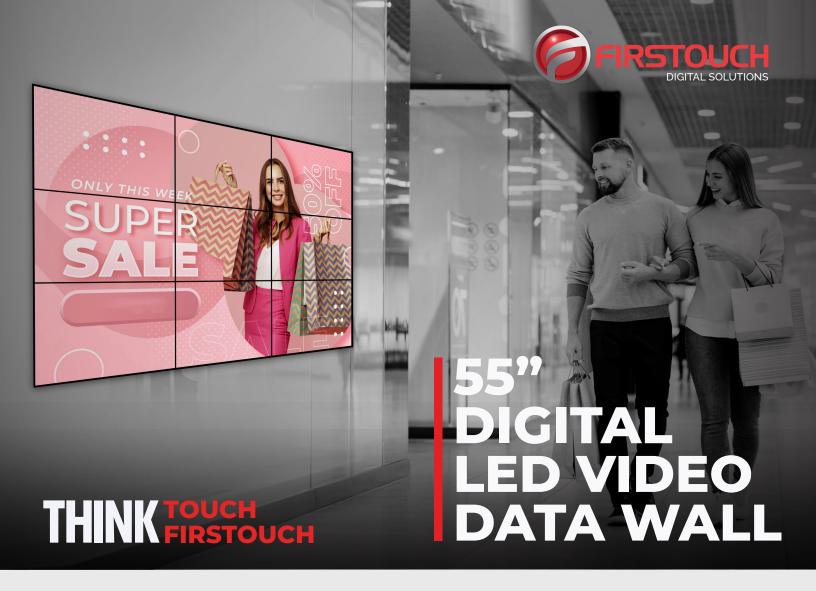

Firstouch 98" 4k UHD display give you unmatched picture quality and great audio ideally suited for open spaces that need large screens.

| 55" DIGITAL VIDEO WALL Model No FTDVW55A |                                                         |                                                        |
|------------------------------------------|---------------------------------------------------------|--------------------------------------------------------|
| Display                                  | Panel Technology                                        | LCD Backlit                                            |
|                                          | Display Size                                            | 55"                                                    |
|                                          | Resolution                                              | 3840x2160 (UHD)                                        |
|                                          | Orientation                                             | Landscape                                              |
|                                          | Aspect Ratio                                            | 16:09                                                  |
|                                          | Contrast Ratio                                          | 1500:01:00                                             |
|                                          | Brightness                                              | 500nits                                                |
|                                          | Viewing angle                                           | 178°H/178°V                                            |
| Computer                                 | Operating System                                        | Android 9.0                                            |
|                                          | RAM                                                     | 3GB                                                    |
|                                          | Storage                                                 | 16GB                                                   |
|                                          | Availability of Bluetooth and Wi-Fi                     | Bluetooth and Wi-Fi                                    |
|                                          | Response Time                                           | 5ms                                                    |
| Audio                                    | Number of Speakers                                      | 2x10w                                                  |
| Ports                                    | USB                                                     | 1                                                      |
|                                          | HDMI                                                    | 1                                                      |
|                                          | RJ45                                                    | 1                                                      |
| Software                                 | Inbuilt Signage Software                                | Signage Software                                       |
| Machanicals                              | Dimensions                                              | 1213.7x684.5x112 mm                                    |
| Power                                    | Power Supply                                            | 100~240V AC                                            |
|                                          | Power Consumption in Operating Mode<br>(Maximum) (watt) | 220W max                                               |
| Environmental                            | Operating Temperature                                   | 45                                                     |
|                                          | Operating Humidity                                      | 75%                                                    |
|                                          | Duty Cycle                                              | 16x7                                                   |
| Certification                            | BIS Registration under CRS of Meity                     | CE, ROHS, BIS                                          |
| Accessories                              | Accessories in Box                                      | Quick start guide,<br>Remote controller,<br>Power Cord |