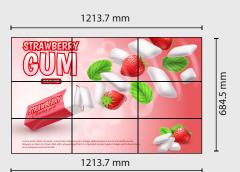

Firstouch 98" 4k UHD display give you unmatched picture quality and great audio ideally suited for open spaces that need large screens.

| 55" DIGITAL VIDEO WALL Model No FTDVW55A |                                                         |                                                        |
|------------------------------------------|---------------------------------------------------------|--------------------------------------------------------|
| Display                                  | Panel Technology                                        | LCD Backlit                                            |
|                                          | Display Size                                            | 55"                                                    |
|                                          | Resolution                                              | 3840x2160 (UHD)                                        |
|                                          | Orientation                                             | Landscape                                              |
|                                          | Aspect Ratio                                            | 16:09                                                  |
|                                          | Contrast Ratio                                          | 1500:01:00                                             |
|                                          | Brightness                                              | 500nits                                                |
|                                          | Viewing angle                                           | 178°H/178°V                                            |
| Computer                                 | Operating System                                        | Android 9.0                                            |
|                                          | RAM                                                     | 3GB                                                    |
|                                          | Storage                                                 | 16GB                                                   |
|                                          | Availability of Bluetooth and Wi-Fi                     | Bluetooth and Wi-Fi                                    |
|                                          | Response Time                                           | 5ms                                                    |
| Audio                                    | Number of Speakers                                      | 2x10w                                                  |
| Ports                                    | USB                                                     | 1                                                      |
|                                          | HDMI                                                    | 1                                                      |
|                                          | RJ45                                                    | 1                                                      |
| Software                                 | Inbuilt Signage Software                                | Signage Software                                       |
| Machanicals                              | Dimensions                                              | 1213.7x684.5x112 mm                                    |
| Power                                    | Power Supply                                            | 100~240V AC                                            |
|                                          | Power Consumption in Operating Mode<br>(Maximum) (watt) | 220W max                                               |
| Environmental                            | Operating Temperature                                   | 45                                                     |
|                                          | Operating Humidity                                      | 75%                                                    |
|                                          | Duty Cycle                                              | 16x7                                                   |
| Certification                            | BIS Registration under CRS of Meity                     | CE, ROHS, BIS                                          |
| Accessories                              | Accessories in Box                                      | Quick start guide,<br>Remote controller,<br>Power Cord |