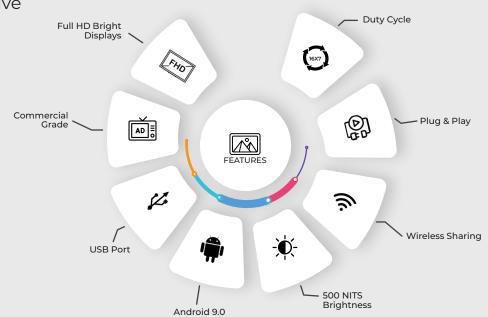

Firstouch 98" 4k UHD display give you unmatched picture quality and great audio ideally suited for open spaces that need large screens.

| 55" DIGITAL VIDEO WALL Model No FTDVW55A |                                                         |                                                        |
|------------------------------------------|---------------------------------------------------------|--------------------------------------------------------|
| Display                                  | Panel Technology                                        | LCD Backlit                                            |
|                                          | Display Size                                            | 55"                                                    |
|                                          | Resolution                                              | 3840x2160 (UHD)                                        |
|                                          | Orientation                                             | Landscape                                              |
|                                          | Aspect Ratio                                            | 16:09                                                  |
|                                          | Contrast Ratio                                          | 1500:01:00                                             |
|                                          | Brightness                                              | 500nits                                                |
|                                          | Viewing angle                                           | 178°H/178°V                                            |
| Computer                                 | Operating System                                        | Android 9.0                                            |
|                                          | RAM                                                     | 3GB                                                    |
|                                          | Storage                                                 | 16GB                                                   |
|                                          | Availability of Bluetooth and Wi-Fi                     | Bluetooth and Wi-Fi                                    |
|                                          | Response Time                                           | 5ms                                                    |
| Audio                                    | Number of Speakers                                      | 2x10w                                                  |
| Ports                                    | USB                                                     | 1                                                      |
|                                          | HDMI                                                    | 1                                                      |
|                                          | RJ45                                                    | 1                                                      |
| Software                                 | Inbuilt Signage Software                                | Signage Software                                       |
| Machanicals                              | Dimensions                                              | 1213.7x684.5x112 mm                                    |
| Power                                    | Power Supply                                            | 100~240V AC                                            |
|                                          | Power Consumption in Operating Mode<br>(Maximum) (watt) | 220W max                                               |
| Environmental                            | Operating Temperature                                   | 45                                                     |
|                                          | Operating Humidity                                      | 75%                                                    |
|                                          | Duty Cycle                                              | 16x7                                                   |
| Certification                            | BIS Registration under CRS of Meity                     | CE, ROHS, BIS                                          |
| Accessories                              | Accessories in Box                                      | Quick start guide,<br>Remote controller,<br>Power Cord |